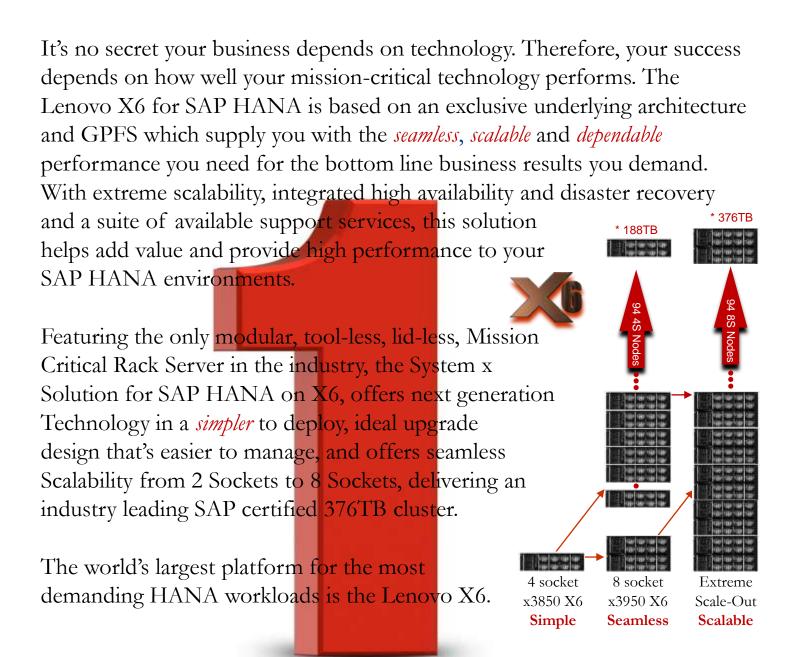

## Must Have ••••••• Lenovo X6 for SAP HANA Solutions

Certified by SAP – only Lenovo can showcase this *simple, seamless, same building block approach* to extreme scale-out leadership for SAP HANA. Begin with a small 2 socket capable x3850 and either scale up to the 8 socket x3950, without leaving parts on the floor, or scale out to additional 4 socket servers in a cluster that in time can be upgraded to 8 socket nodes. Or start with a 4 socket capable x3950 and add 4 additional CPU books over time and then choose to scale out to an unprecedented 94 nodes taking advantage of our unique GPFS file system that offers inherent HA without the requirement of a costly SAN. The scalability path shown on this page can only be delivered by Lenovo!

Never lose your initial investment with Scale Up / Scale Out options from the Number 1 provider of SAP HANA solutions!

http://shop.lenovo.com/us/en/systems/solutions/alliances/sap/