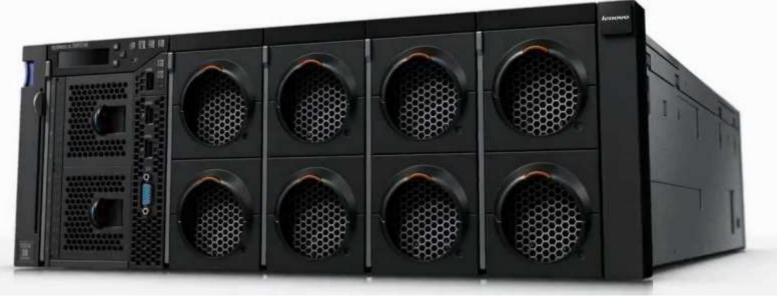

## Must Have ••••••• Lenovo X6 for SAP HANA Solutions

Certified by SAP – only Lenovo can showcase this *simple, seamless, same building block approach* to extreme scale-out leadership for SAP HANA. Begin with a small 2 socket capable x3850 and either scale up to the 8 socket x3950, without leaving parts on the floor, or scale out to additional 4 socket servers in a cluster that in time can be upgraded to 8 socket nodes. Or start with a 4 socket capable x3950 and add 4 additional CPU books over time and then choose to scale out to an unprecedented 94 nodes taking advantage of our unique GPFS file system that offers inherent HA without the requirement of a costly SAN. The scalability path shown on this page can only be delivered by Lenovo!